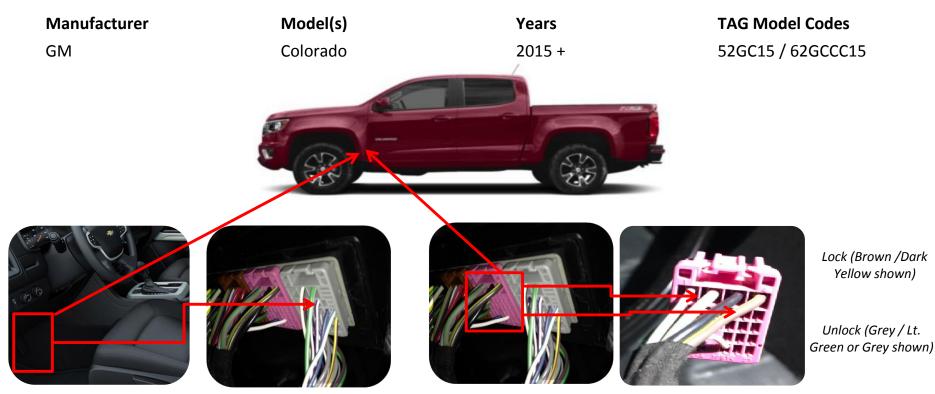

### Installer's Notes:

All wires should be tested prior to final hook up.

Lock Wire Color(s) Years 2015 +

Keyless Wire Location

Brown / Dark

Yellow

Location

Driver side kick panel / kick plate

#### Installer's Notes:

**Keyless Entry Wiring** 

All wires should be tested prior to final hook up. Test the lock wire first then the unlock wire by using computer safe tester. The new Chevy have low voltage going through the wires. The old tester will not work. Stander tester will not work.

Unlock Wire Color(s) Grey / Lt. Green or Grey