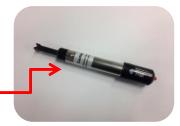

Computer safe tester

#### Installer's Notes:

**Keyless Entry Wiring** 

All wires should be tested prior to final hook up. Test the lock wire first then the unlock wire by using computer safe tester. The new Chevy have low voltage going through the wires. The old tester will not work. Stander tester will not work.