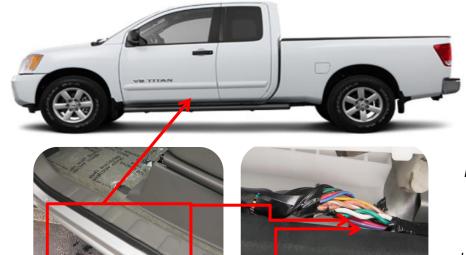

## **Keyless Wire Location**

# **Keyless Entry Wiring**

Years Lock Wire Color(s) Unlock Wire Color(s)
2013 -15 Purple Green

## Location

Driver side kick panel or kick plate

## Installer's Notes:

All wires should be tested prior to final hook up. If you have trouble locating the lock and unlock wires, test the wires that are inside the rubber boot that runs between the door and cab of the truck.