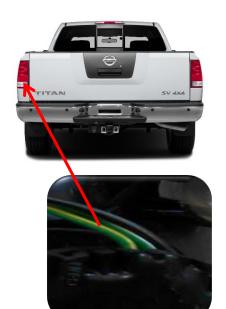

# WIRING INFORMATION

Manufacturer

Titan

Model(s)

**Years** 2013 -15

**TAG Model Codes** 

56NT13 / 66NT13 70NT13 / 80NT13

CHMSL (Yellow shown)

## **CHMSL / Third Brake Light Wiring**

Years Wire Color(s)
2013 -15 Green Yellow

## Location

Driver side tail light.

## Installer's Notes:

All wires should be tested prior to final hook up.