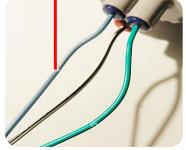

# **Keyless Entry Wiring**

Years Lock Wire Color(s) Unlock Wire Color(s)

2016 + Black Blue

#### Installer's Notes:

All wires should be tested prior to final hook up.

Years TAG Model Codes

2016 + 56TC16 62TC16

Unlock (Blue shown)

**Keyless Wire Location** 