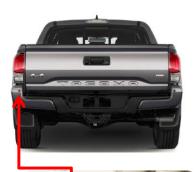

# WIRING INFORMATION

Manufacturer Model(s)

Toyota Tacoma

CHMSL (Green/Red shown)

## **CHMSL / Third Brake Light Wiring**

Years Wire Color(s)
2016 + Lt. Blue

#### Location

Driver side tail Light.