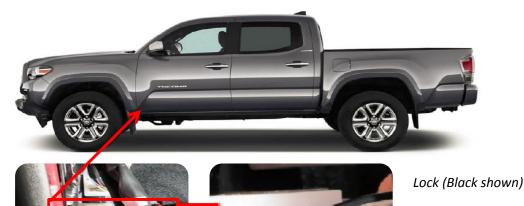

# **Keyless Entry Wiring**

Years Lock Wire Color(s) Unlock Wire Color(s)

2016 + Black Blue

#### Location

Driver side kick panel.