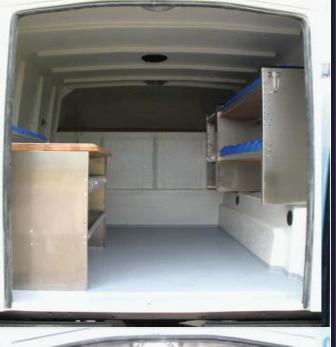

### Inside dimensions:

- 12' of inside length
- 80' wide
- 76' of inside height
- Capacity of 400 pounds in the nose cone.
- The only capsules made with split molding process. No assembly joints providing rigidity and strength to the body.
- Smooth surface inside. Sanded and painted.
- Automotic slam latch door mechanism with automative quality.
- Keyless remote in option.
- Back-up camera compatible with truck manufacturer (installed screen in option).
- Fits on all full size truck.
- Pure resin, no filler = better resistance of the body.
- Noise free, odor free and improved safety for the driver.