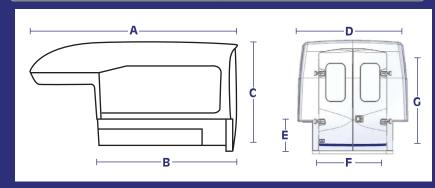

### MARANDA

|                    | А        | D     |  |
|--------------------|----------|-------|--|
| 6,5′ bed<br>8′ bed | 131 1/2" | 86 "  |  |
|                    | 149 1/2" | 101 " |  |
|                    |          |       |  |

|   | Α        | В     | C   | D   | Ε   | F       | G   | Volume<br>intérieur | Poids   |
|---|----------|-------|-----|-----|-----|---------|-----|---------------------|---------|
| 7 | 131 1/2" | 86 "  | 74" | 80" | 19" | 48 1/2" | 68" | 325ft <sup>3</sup>  | 600 lbs |
| 7 | 149 1/2" | 101 " | 74" | 80″ | 19" | 48 1/2" | 68" | 365 ft <sup>3</sup> | 700 lbs |