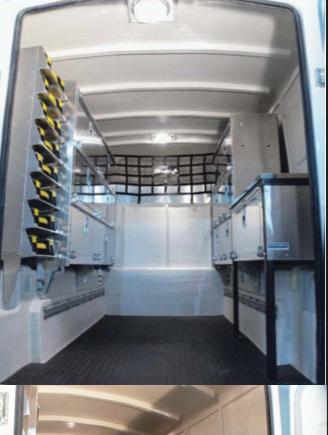

### Inside dimensions:

- 12' of inside length
- 80' wide
- 76' of inside height
- Capacity of 400 pounds in the nose cone.
- The only capsules made with split molding process. No assembly joints providing rigidity and strength to the body.
- Smooth surface inside. Sanded and painted.
- Automotic slam latch door mechanism with automative quality.
- Keyless remote in option.
- Back-up camera compatible with truck manufacturer (installed screen in option).
- Fits on all full size truck.
- Pure resin, no filler = better resistance of the body.
- Noise free, odor free and improved safety for the driver.