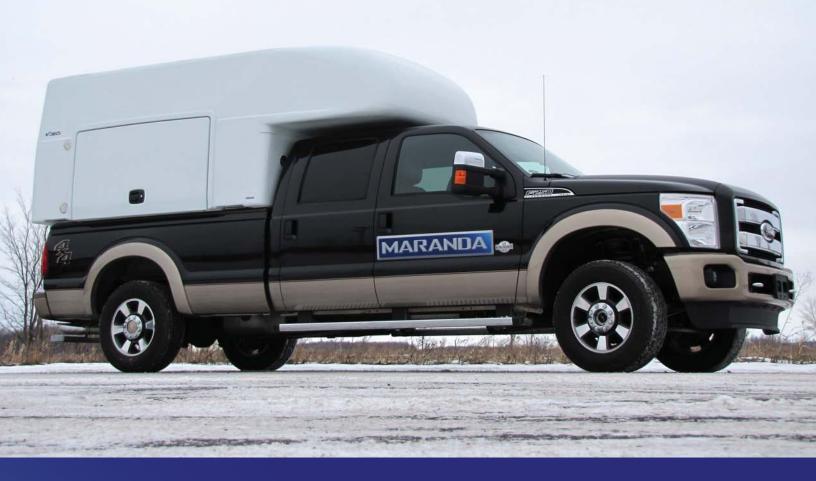

# MARANDA

## V-325 V-365

Larger, stronger, better built

### Inside dimensions:

- 12' of inside length
- 80' wide
- 76' of inside height
- Capacity of 400 pounds in the nose cone.
- The only capsules made with split molding process. No assembly joints providing rigidity and strength to the body.
- Smooth surface inside. Sanded and painted.
- Automotic slam latch door mechanism with automative quality.
- Keyless remote in option.
- Back-up camera compatible with truck manufacturer (installed screen in option).
- Fits on all full size truck.
- Pure resin, no filler = better resistance of the body.
- Noise free, odor free and improved safety for the driver.