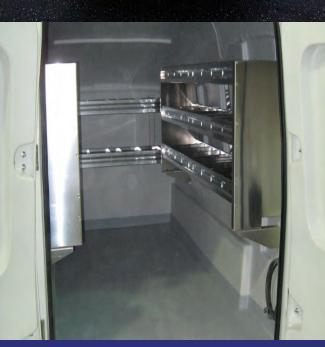

### The Maranda X Series. The choice of specialists.

A versatile product designed to the highest standards of the industry.

Quick access side doors available.

Interior upfitting options to match your needs.

All the space needed to transport your equipment and materials

No joints providing rigidity and incomparable strength. Interior surfaces sanded and painted white, allowing easy cleaning maintenance.

Optional self-locking doors with automotive quality. Universal mounting with laser-cut substructure for precision and efficient weight transfer to the truck chassis. Heaving duty reinforcements on all surfaces, allows secure anchoring of shelves, workbenches and loading trays. Several other options available.