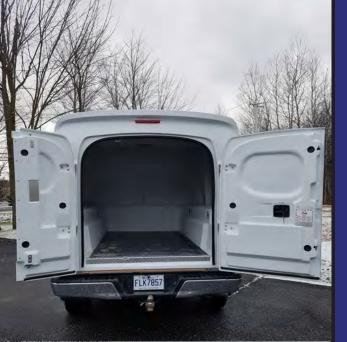

All the space needed to transport your equipment and materials

No joints providing rigidity and incomparable strength. Interior surfaces sanded and painted white, allowing easy cleaning maintenance.

Optional self-locking doors with automotive quality. Universal mounting with laser-cut substructure for precision and efficient weight transfer to the truck chassis. Heaving duty reinforcements on all surfaces, allows secure anchoring of shelves, workbenches and loading trays. Several other options available.

#### 100% safe for the driver

100% isolated from the noise and odors of the load

|                                 | A   | В   | C   | D   | E       | F   | Volume              | Weight  |
|---------------------------------|-----|-----|-----|-----|---------|-----|---------------------|---------|
| X- <b>210</b><br>6,5' Truck Bed | 88″ | 62" | 78″ | 20" | 49 1/2" | 50" | 210 <sub>pi</sub> ³ | 580 lbs |
| <b>X-240</b><br>8' Truck Bed    |     | 62″ | 78″ | 20″ | 49 1/2" | 50″ | 240 <sub>pi</sub> ³ | 640 lbs |