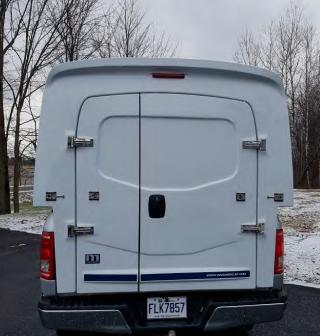

All the space needed to transport your equipment and materials

No joints providing rigidity and incomparable strength. Interior surfaces sanded and painted white, allowing easy cleaning maintenance.

Optional self-locking doors with automotive quality. Universal mounting with laser-cut substructure for precision and efficient weight transfer to the truck chassis. Heaving duty reinforcements on all surfaces, allows secure anchoring of shelves, workbenches and loading trays. Several other options available.