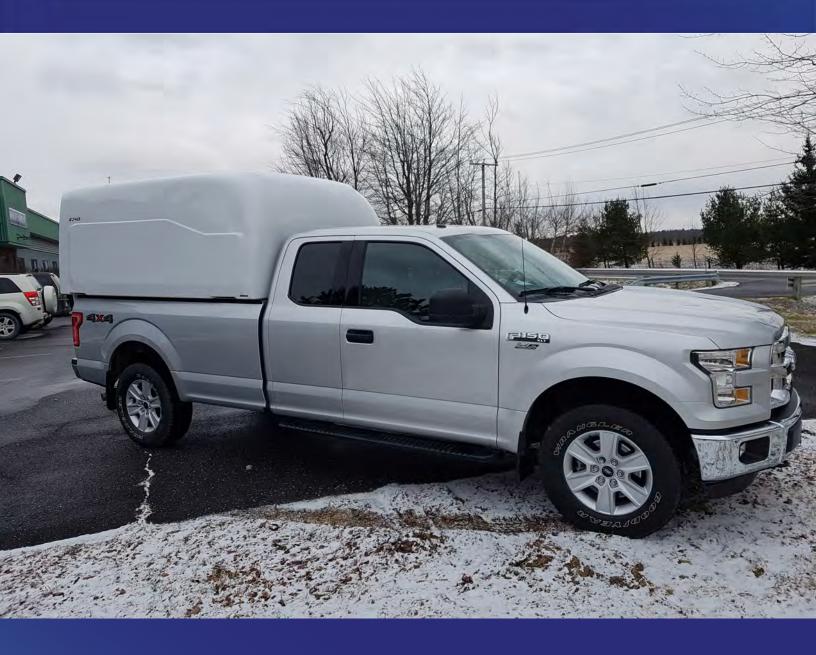

### The Maranda X Series. The choice of specialists.

A versatile product designed to the highest standards of the industry.

Quick access side doors available.

Interior upfitting options to match your needs.

All the space needed to transport your equipment and materials

No joints providing rigidity and incomparable strength. Interior surfaces sanded and painted white, allowing easy cleaning maintenance.

Optional self-locking doors with automotive quality. Universal mounting with laser-cut substructure for precision and efficient weight transfer to the truck chassis. Heaving duty reinforcements on all surfaces, allows secure anchoring of shelves, workbenches and loading trays. Several other options available.

#### 100% safe for the driver

100% isolated from the noise and odors of the load

|                                 | A   | В   | C   | D   | E       | F   | Volume              | Weight  |
|---------------------------------|-----|-----|-----|-----|---------|-----|---------------------|---------|
| X- <b>210</b><br>6,5' Truck Bed | 88″ | 62" | 78″ | 20" | 49 1/2" | 50" | 210 <sub>pi</sub> ³ | 580 lbs |
| <b>X-240</b><br>8' Truck Bed    |     | 62″ | 78″ | 20″ | 49 1/2" | 50″ | 240 <sub>pi</sub> ³ | 640 lbs |