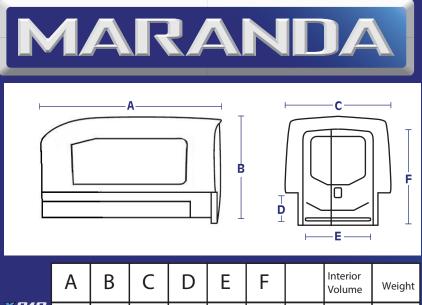

#### 100% safe for the driver

100% isolated from the noise and odors of the load

|                                 | A   | В   | C   | D   | E       | F   | Volume              | Weight  |
|---------------------------------|-----|-----|-----|-----|---------|-----|---------------------|---------|
| X- <b>210</b><br>6,5' Truck Bed | 88″ | 62" | 78″ | 20" | 49 1/2" | 50" | 210 <sub>pi</sub> ³ | 580 lbs |
| <b>X-240</b><br>8' Truck Bed    |     | 62″ | 78″ | 20″ | 49 1/2" | 50″ | 240 <sub>pi</sub> ³ | 640 lbs |