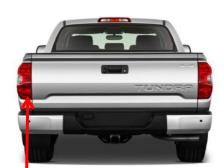

# WIRING INFORMATION

Manufacturer Model(s)

Toyota Tundra

CHMSL (Red shown)

## **CHMSL / Third Brake Light Wiring**

Years Wire Color(s)

2014 + Red

#### Location

Driver side tail light.