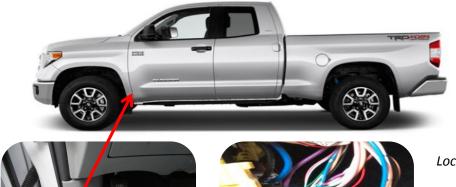

## **Keyless Entry Wiring**

Years Lock Wire Color(s) Unlock Wire Color(s)

2014 + White / Grey Blue / Grey

#### Location

Driver Side Kick Panel / Kick Plate