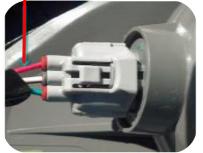

## **TAG Model Codes**

2014 +

56TT14 66TTDC14 80TT14 80TTDC14

Lock (White/Grey shown)

Unlock (Blue/Grey shown)

**Keyless Wire Location** 

## **Keyless Entry Wiring**

Years Lock Wire Color(s) Unlock Wire Color(s)

2014 + White / Grey Blue / Grey