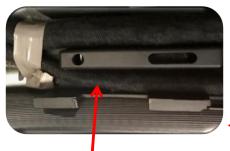

#### Location

Driver side kick panel / kick plate

#### Installer's Notes:

All wires should be tested prior to final hook up using computer safe tester. Make sure your body is grounded to the truck. Good ground point is the steel plate on the seat.

**Keyless Wire Location** 