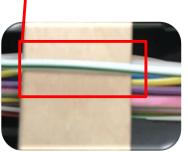

## **CHMSL / Third Brake Light Wiring**

Years

Wire Color(s)

2019 +

White / Green

DR19

CHMSL (Located in Small Loom shown)

Lock/Unlock (Located in Larger Loom shown)

Lock (Green / Dark Green shown)

Unlock (Violet / Green shown)

CHMSL (White /Green shown)