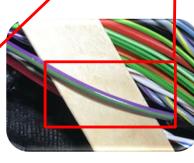

### **Keyless Entry Wiring**

Years

Lock Wire Color(s)

Unlock Wire Color(s)

2019+

Green/Dark Green

Violet / Green

DR19

CHMSL (Located in Small Loom shown)

Lock/Unlock (Located in Larger Loom shown)

Lock (Green / Dark Green shown)

Unlock (Violet / Green shown)

CHMSL (White /Green shown)