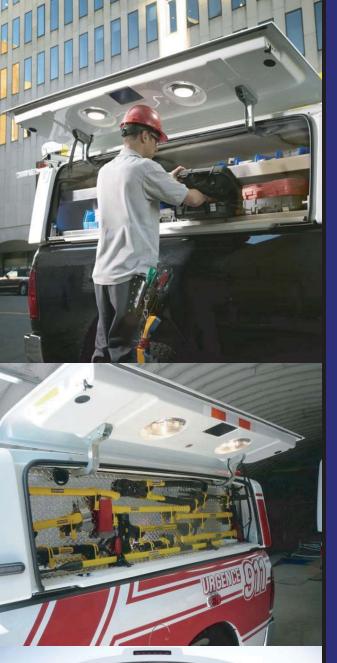

## M-140 M-170

The original product defining the standards in this category.

The only capsules made with split molding process. Seamlessly providing rigidity and incomparable strength. Smooth surface inside. Sanded and painted. Automatic slam latch door mechanism with automative quality.

Keyless remote option available.

Back-up camera, compatible with factory installed screen optional.

Fits on all full size truck.

Pure resin, no filler = better resistance of the body. Noise free, odor free and improved safety for the driver.