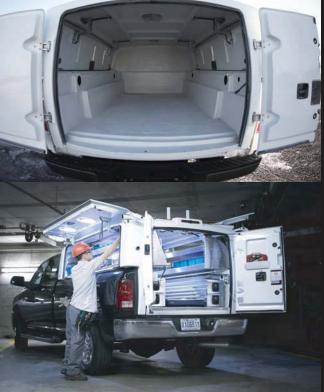

## M-140 M-170

The original product defining the standards in this category.

The only capsules made with split molding process. Seamlessly providing rigidity and incomparable strength. Smooth surface inside. Sanded and painted. Automatic slam latch door mechanism with automative quality.

Keyless remote option available.

Back-up camera, compatible with factory installed screen optional.

Fits on all full size truck.

Pure resin, no filler = better resistance of the body. Noise free, odor free and improved safety for the driver.