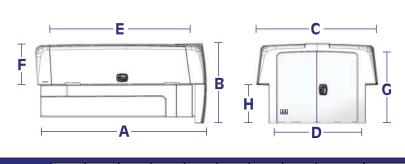

|                             | А   | В   | С   | D   | E   | F   | G   | Η   | İnside<br>Volume    | total<br>Weight |
|-----------------------------|-----|-----|-----|-----|-----|-----|-----|-----|---------------------|-----------------|
| <b>M-14-11</b><br>6'1/2 Bed | 81″ | 44″ | 72″ | 49″ | 64″ | 24″ | 42″ | 22" | 140 ft <sup>3</sup> | 350 lbs         |
| M-170<br>8' Bed             | 99" | 44″ | 72″ | 49″ | 82″ | 24″ | 42″ | 22″ | 170 <sup>ft³</sup>  | 385 lbs         |