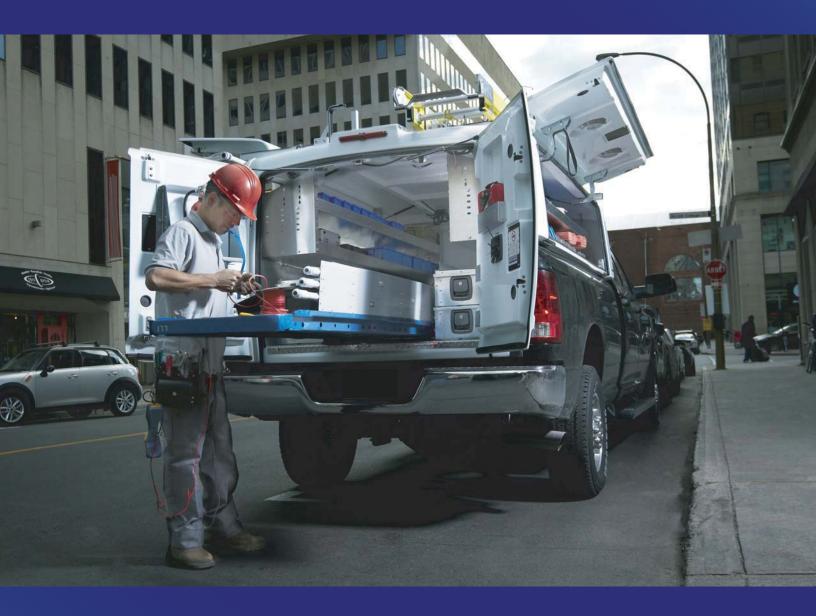

## M-140 M-170

The original product defining the standards in this category.

The only capsules made with split molding process. Seamlessly providing rigidity and incomparable strength. Smooth surface inside. Sanded and painted. Automatic slam latch door mechanism with automative quality.

Keyless remote option available.

Back-up camera, compatible with factory installed screen optional.

Fits on all full size truck.

Pure resin, no filler = better resistance of the body. Noise free, odor free and improved safety for the driver.