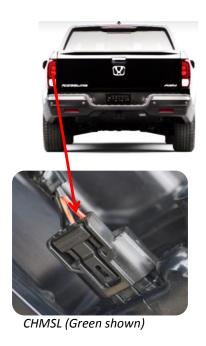

## **CHMSL / Third Brake Light Wiring**

Years Wire Color(s)

2017 + Tan

**Dome light** 

Years Wire Color(s)

2017 + Orange

Location

Driver side tail light.

Installer's Notes:

All wires should be tested prior to final hook up.

Years

**TAG Model Codes** 

2017 +

51HR17