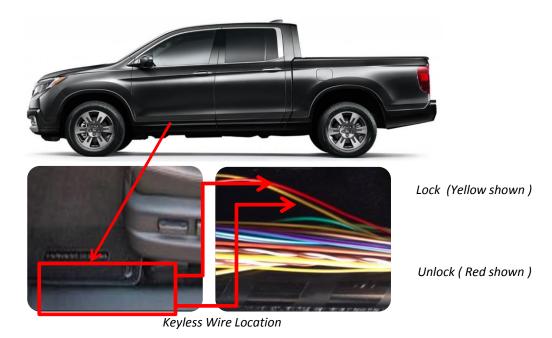

## **Keyless Entry Wiring**

Years Lock Wire Color(s) Unlock Wire Color(s)
2017 + Red Yellow

Computer safe tester 3 - 28V The power running through wires are only 6 to 8V...

Location

Driver side sill plate

## Installer's Notes:

There are more than one set of yellow and red wires . Plus two sets of the thicker gauge wires are constant hot. <u>A 12V tester will not work</u>. **Do not** use the key fob use the door locks only. All wires should be tested prior to final hook up.